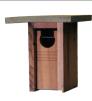

= \$

\$12 S/H for first box, \$7 for each additional box

Gilwood Bluebird (All Cedar)\*

Number ordered:

\$12 S/H for first box, \$7 for each additional box

NABS-style Eastern/Western/ Mountain Bluebird Box

1 9/16" hole, additional ventilation can be added on sides upon request

Number ordered:

\$12 S/H for first box, \$7 for each additional box

Barnwood Chickadee

1 1/8" hole & woodburned chickadee on door

Number ordered: