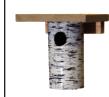

## **Bluebirds Across Nebraska Nest Box Sales**

Item

Description

Price

No. ordered/ Sale total Shipping & handling/S&H total

Troyer Bluebird (All Cedar)\*

Number ordered:

x \$15