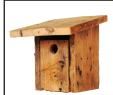

1 9/16" hole, additional ventilation can be added on sides upon request

Number ordered:

\$12 S/H for first box, \$7 for each additional box

Barnwood Chickadee

1 1/8" hole & woodburned chickadee on door

Number ordered: