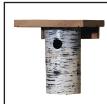

1 9/16" hole, additional ventilation can be added on sides upon request

Number ordered:

\$12 S/H for first box, \$7 for each additional box

Barnwood Chickadee

1 1/8" hole & woodburned chickadee on door

Number ordered: